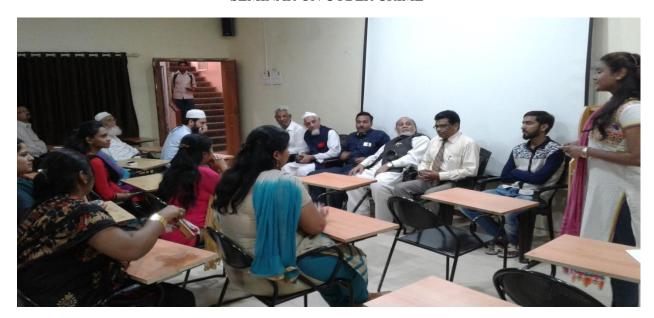

# NOTICE

This is to inform that N.S.S unit is organizing "Seminar on Cyber Crime" on 08/01/2018. All are requested to actively participate in the event.

Principal

Dr. Mohammad Khalil Ahmed

Principal

Shurparaka Educational & Medical Trust's