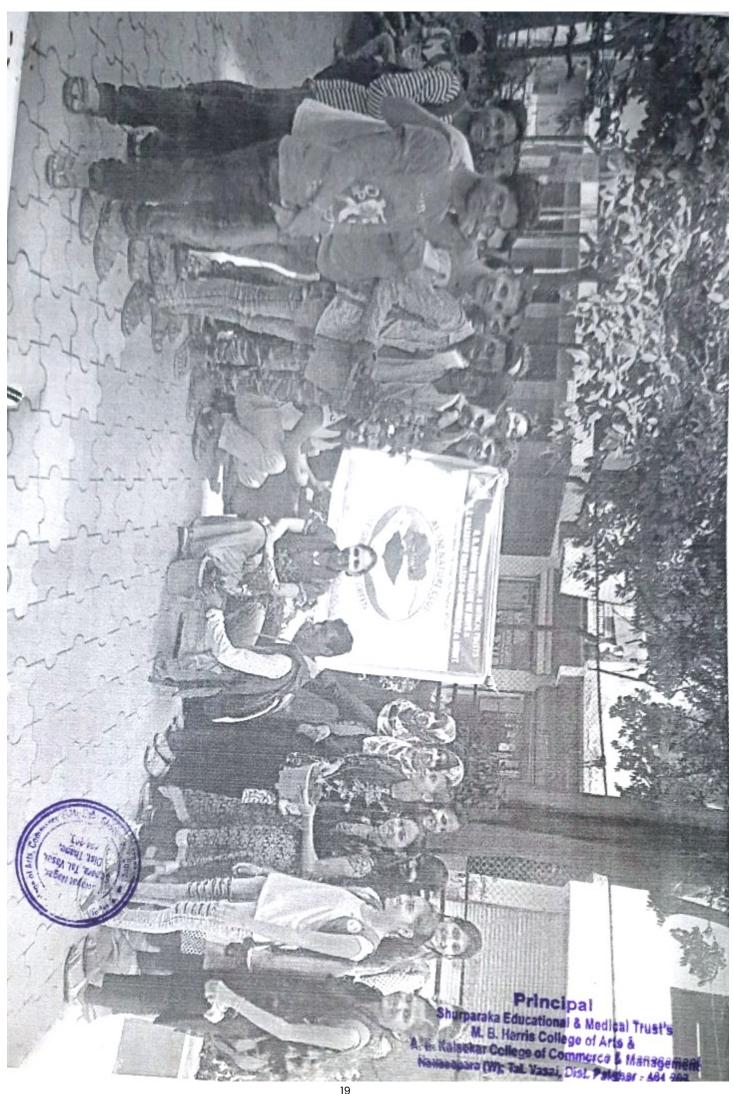

## **BRIEF REPORT OF VOTERS AWARENESS DURING THE YEAR 2017-2018**

Name of the College:

S.E.M.T.'S M.B. HARRIS COLLEGE OF ARTS &

A. E. KALSEKAR COLLEGE OF COMMERCE, SOPARA

No. of Unit/s:

One

1. Number of students enrolled in NSS:

2. Total Number of students who participated in VOTERS AWARENESS:- 60

3. Nature of the work done:

NSS Programmed Officer:

Mr. Hiren Gohil

ADDRESS:

S.E.M.T.'S M.B. HARRIS COLLEGE OF ARTS & A. E. KALSEKAR COLLEGE OF COMMERCE, NAWAYAT NAGAR, NALASOPARA (W),

TAL-VASAI, DIST-THANE

Ph: 0250 6421694 Email: semtcollege@yahoo.com

4. The Fourth Area Based Project Various Activity carried by NSS students.

| Date       | Activity                                                                            | Place                 |
|------------|-------------------------------------------------------------------------------------|-----------------------|
| 30/09/2017 | Lecture By Sagir Dange On<br>Imprtance of Voting (Ex Deputy<br>Mayor of Vasai Virar | A.E. Kalsekar College |

The total work hours was 02 hours.

Signature of the Programme Officer

Signature of the Principal Principal

Shurparaka Educational & Medical Trust's M. S. Harris College of Arts &

A. U. Kalsekar College of Commerce & Management Nallesopara (W); Tal. Vesal, Dist. Palgher - 401 203.