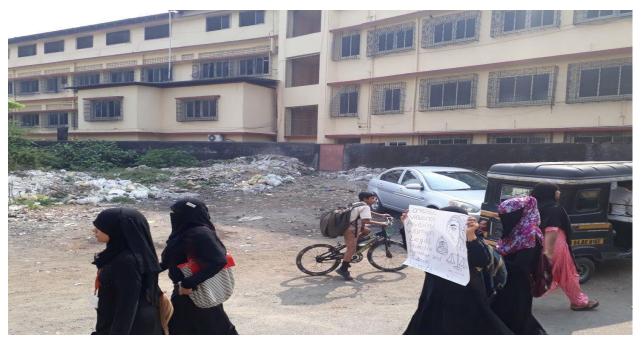

# BRIEF REPORT OF GENDER SENSITIZATION - DIGNITY OF WOMEN **DURING THE YEAR 2017-2018**

Name of the College:

S.E.M.T.'S M.B. HARRIS COLLEGE OF ARTS &

A. E. KALSEKAR COLLEGE OF COMMERCE, SOPARA

No. of Unit/s:

One

1. Number of students enrolled in NSS:

100

2. Total Number of students who participated in GENDER SENSITIZATION - DIGNITY OF WOMEN: 78

Nature of the work done: NSS Programmed Officer:

Mr.Hiren Gohil

ADDRESS:

S.E.M.T.'S M.B. HARRIS COLLEGE OF ARTS & A. E. KALSEKAR COLLEGE OF COMMERCE, NAWAYAT NAGAR, NALASOPARA (W), TAL-VASAI, DIST-THANE

Ph: 0250 6421694 Email: semtcollege@yahoo.com

The Fourth Area Based Project. The implementation of NSS programme started with the LECTURE ON GENDER SENSITIZATION - DIGNITY OF WOMEN. Various Activity carried by Nss students.

| Date       | Activity                                     | Place                |  |
|------------|----------------------------------------------|----------------------|--|
| 28/09/2017 | Short movie on Dignity of women              | A.E Kalsekar college |  |
| 28/09/2017 | PosterMaking<br>Competition                  | A.E Kalsekar college |  |
| 01/09/2017 | Guest Lecture at college with Anupama gawade | A.E Kalsekar college |  |