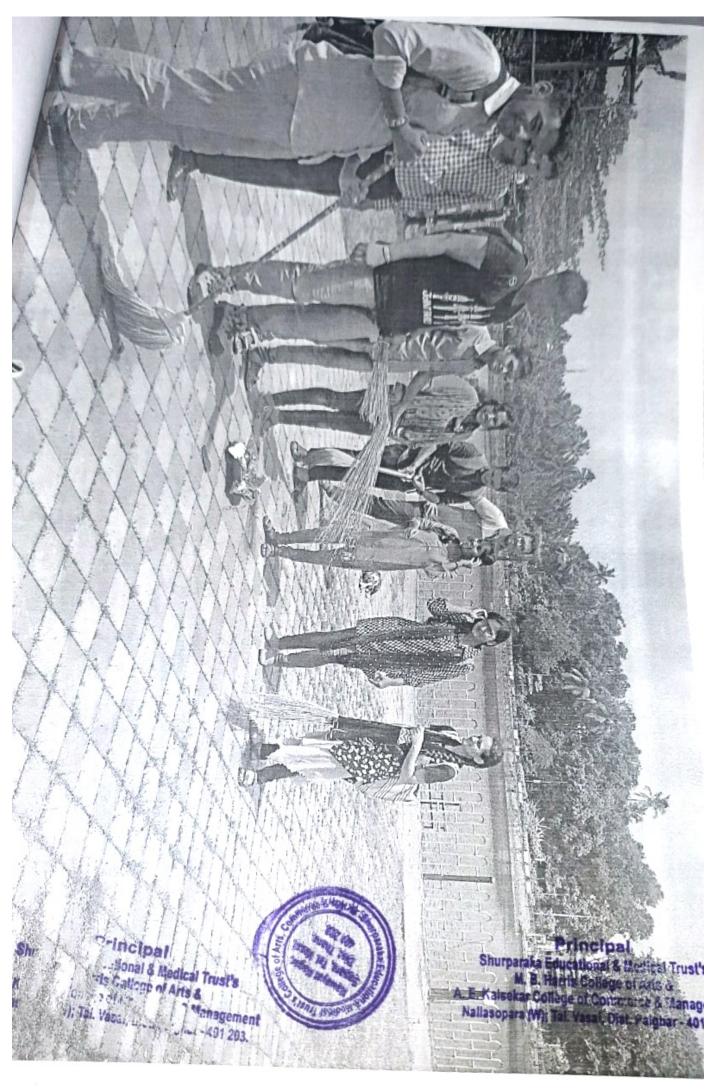

### BRIEF REPORT OF SWACCHTA & CLEANING OF HISTORICAL PLACE **DURING THE YEAR 2017-2018**

Name of the College:

S.E.M.T.'S M.B. HARRIS COLLEGE OF ARTS &

A. E. KALSEKAR COLLEGE OF COMMERCE, SOPARA

No. of Unit/s:

One

Number of students enrolled in NSS:

100

2. Total Number of students who participated in SWACCHTA & CLEANING OF HISTORICAL PLACE:- 50

3. Nature of the work done:

NSS Programmed Officer:

Mr.Hiren Gohil

ADDRESS:

S.E.M.T.'S M.B. HARRIS COLLEGE OF ARTS & A. E. KALSEKAR COLLEGE OF COMMERCE, NAWAYAT NAGAR, NALASOPARA (W),

TAL-VASAI, DIST-THANE

Ph: 0250 6421694 Email: semtcollege@yahoo.com

4. The Fourth 'Area Based Project Various Activity carried by NSS students.

| Date       | Activity |    | •     |    |        | Place          |
|------------|----------|----|-------|----|--------|----------------|
| 26/09/2017 | Cleaning | Of | STOOP | At | Sopara | sopara village |
|            | Village  |    |       |    |        |                |

The total work hours was 02 hours.

Signature of the Programme Officer

Signature of the Principal Principal

Shurparaka Educational & Medical Trust's M. B. Harris College of Arts &

E. Kalsekar College of Commerce & Management Nallasopara (W); Tal. Vasai, Dist. Palghar - 401 203.