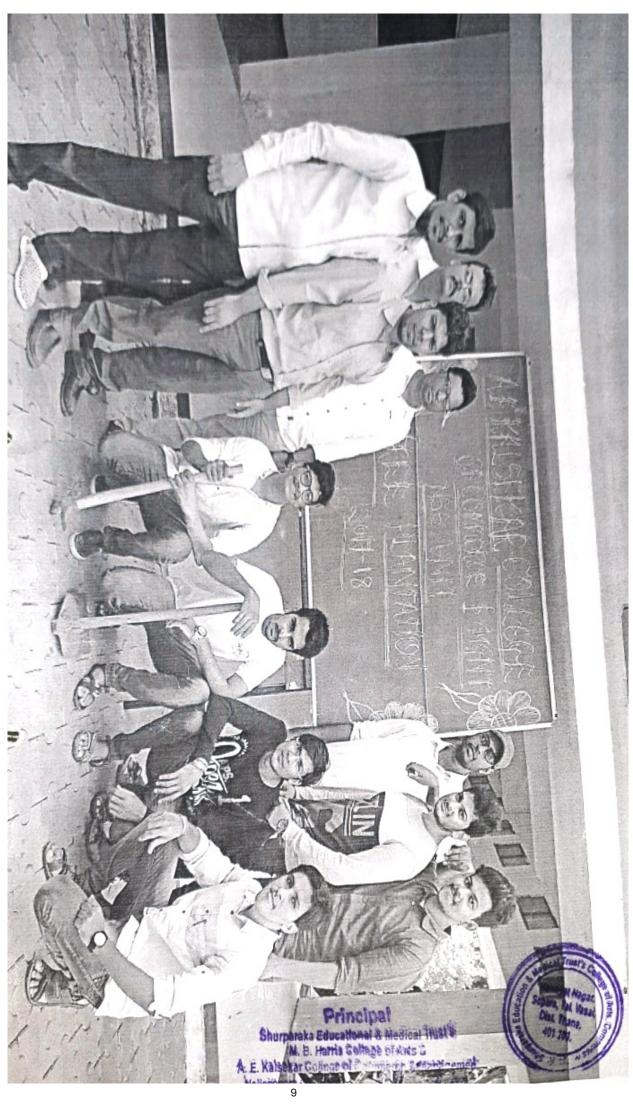

#### BRIEF REPORT OF THE TREE PLANTATION ACTIVITY CONDUCTED **DURING THE YEAR 2017-2018**

Name of the College:

S.E.M.T.'S M.B. HARRIS COLLEGE OF ARTS &

A. E. KALSEKAR COLLEGE OF COMMERCE, SOPARA

No. of Unit/s:

1. Number of students enrolled in NSS:

Total Number of students who participated in Tree Plantation Programme: 40

3. Nature of the work done: NSS Programmed Officer:

Mr. Hiren Gohil

ADDRESS:

S.E.M.T.'S M.B. HARRIS COLLEGE OF ARTS & A. E. KALSEKAR COLLEGE OF COMMERCE, NAWAYAT NAGAR, NALASOPARA (W). TAL-VASAI, DIST-PALGHAR

Ph: 0250 6421694 Email: semtcollege@yahoo.com

Tree plantation programme was organized on 4th July 2017. The implementation of NSS programme started with the meeting on what is the importance of tree plantation. Tree planted by NSS unit in College Campus and in Z.B. Zakaria School Campus. Proper place was identified for plantation in Medicinal Garden situated in the college premises and made it ready for plantation Each plant was allotted to NSS Volunteers for maintenance and nourishment throughout the year.

| Sr no | Name of Tree     | Number of tree |
|-------|------------------|----------------|
| 1     | Botanical Plants | 100            |
| 2     | Piple            | 05             |
| 3     | Neem             | 05             |
| 4     | Fruits           | 10             |