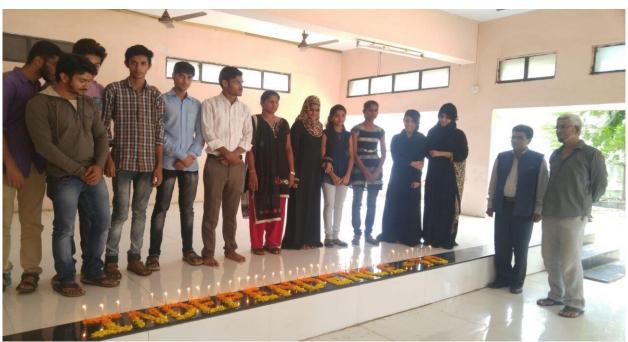

# BRIEF REPORT OF THE BHAJAN SANDHYA DURING THE YEAR 2017-2018

Name of the College:

S.E.M.T.'S M.B. HARRIS COLLEGE OF ARTS &

A. E. KALSEKAR COLLEGE OF COMMERCE, SOPARA

No. of Unit/s:

One

Number of students enrolled in NSS:

100

2. Total Number of students who participated in BHAJAN SANDHYA: 70

Nature of the work done: NSS Programmed Officer:

Mr.Hiren Gohil

ADDRESS:

S.E.M.T.'S M.B. HARRIS COLLEGE OF ARTS & A. E. KALSEKAR COLLEGE OF COMMERCE, NAWAYAT NAGAR, NALASOPARA (W), TAL-VASAI, DIST-THANE