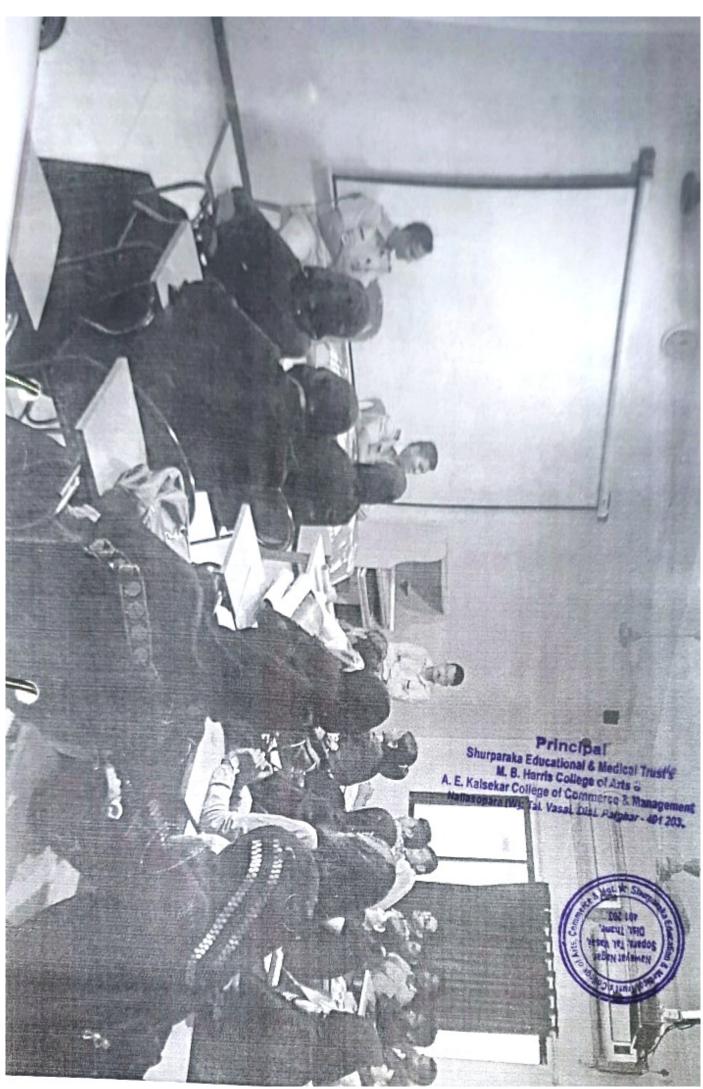

# NOTICE

This is to inform that N.S.S unit is organizing "Seminar on Cyber Crime" on 08/01/2018. All are requested to actively participate in the event.

Principal

Dr. Mohammad Khalil Ahmed

Principal

Shurparaka Educational & Medical Trust's

## NOTICE

This is to inform that N.S.S unit is organizing "Seminar on Career Guidance NSS students" on 09/01/2018. All are requested to actively participate in the event.

Principal

Dr. Mohammad Khalil Ahmed

#### NOTICE

This is to inform that N.S.S unit is organizing "Seminar on Personality Development for NSS Students" on 12/01/2018. All are requested to actively participate in the event.

Principal

Dr. Mohammad Khalil Ahmed