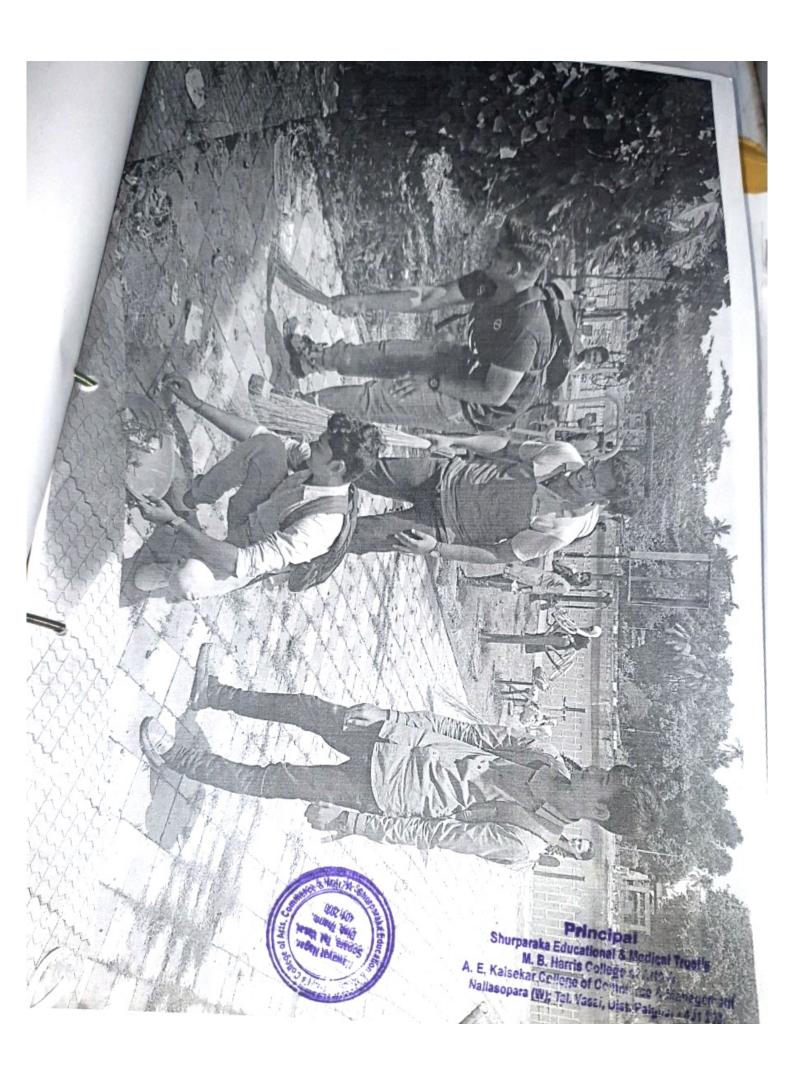

#### BRIEF REPORT OF THE TREE PLANTATION ACTIVITY CONDUCTED **DURING THE YEAR 2017-2018**

Name of the College:

S.E.M.T.'S M.B. HARRIS COLLEGE OF ARTS &

A. E. KALSEKAR COLLEGE OF COMMERCE, SOPARA

No. of Unit/s:

1. Number of students enrolled in NSS:

Total Number of students who participated in Tree Plantation Programme: 40

3. Nature of the work done: NSS Programmed Officer:

Mr. Hiren Gohil

ADDRESS:

S.E.M.T.'S M.B. HARRIS COLLEGE OF ARTS & A. E. KALSEKAR COLLEGE OF COMMERCE, NAWAYAT NAGAR, NALASOPARA (W). TAL-VASAI, DIST-PALGHAR

Ph: 0250 6421694 Email: semtcollege@yahoo.com

Tree plantation programme was organized on 4th July 2017. The implementation of NSS programme started with the meeting on what is the importance of tree plantation. Tree planted by NSS unit in College Campus and in Z.B. Zakaria School Campus. Proper place was identified for plantation in Medicinal Garden situated in the college premises and made it ready for plantation Each plant was allotted to NSS Volunteers for maintenance and nourishment throughout the year.

| Sr no | Name of Tree     | Number of tree |
|-------|------------------|----------------|
| 1     | Botanical Plants | 100            |
| 2     | Piple            | 05             |
| 3     | Neem             | 05             |
| 4     | Fruits           | 10             |