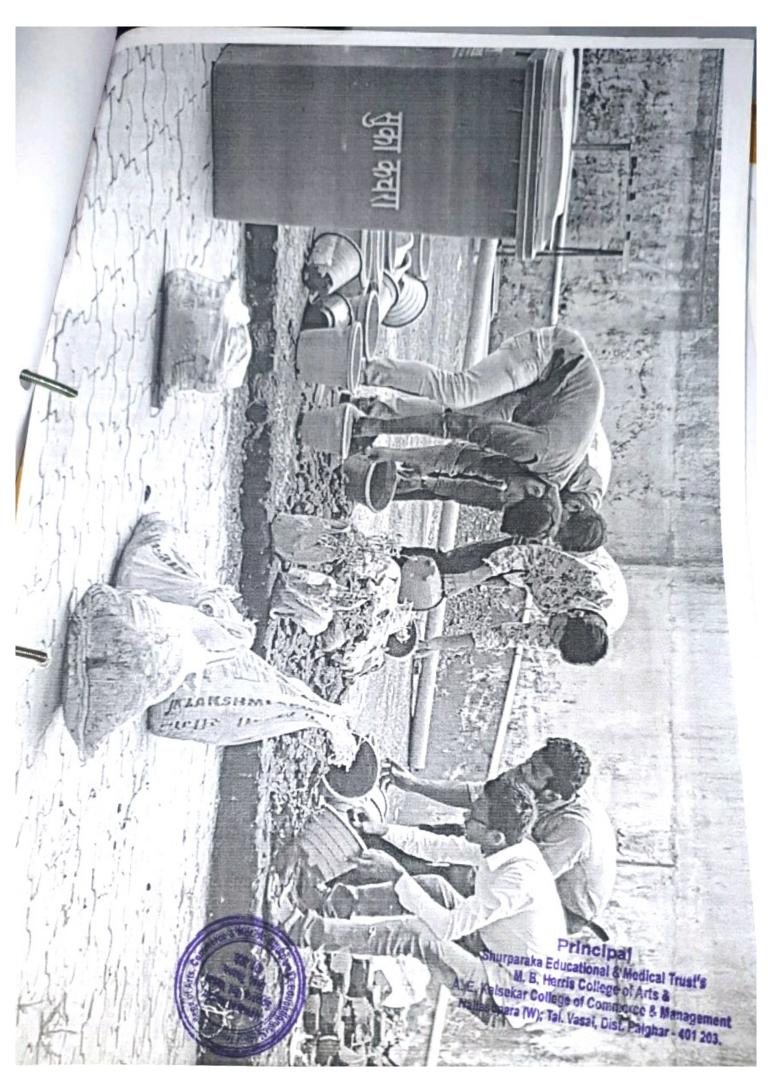

### BRIEF REPORT OF SWACCHTA & CLEANING OF HISTORICAL PLACE **DURING THE YEAR 2017-2018**

Name of the College:

S.E.M.T.'S M.B. HARRIS COLLEGE OF ARTS &

A. E. KALSEKAR COLLEGE OF COMMERCE, SOPARA

No. of Unit/s:

One

Number of students enrolled in NSS:

100

2. Total Number of students who participated in SWACCHTA & CLEANING OF HISTORICAL PLACE:- 50

3. Nature of the work done:

NSS Programmed Officer:

Mr.Hiren Gohil

ADDRESS:

S.E.M.T.'S M.B. HARRIS COLLEGE OF ARTS & A. E. KALSEKAR COLLEGE OF COMMERCE, NAWAYAT NAGAR, NALASOPARA (W),

TAL-VASAI, DIST-THANE

Ph: 0250 6421694 Email: semtcollege@yahoo.com

4. The Fourth 'Area Based Project Various Activity carried by NSS students.

| Date       | Activity |    | •     |    |        | Place          |
|------------|----------|----|-------|----|--------|----------------|
| 26/09/2017 | Cleaning | Of | STOOP | At | Sopara | sopara village |
|            | Village  |    |       |    |        |                |