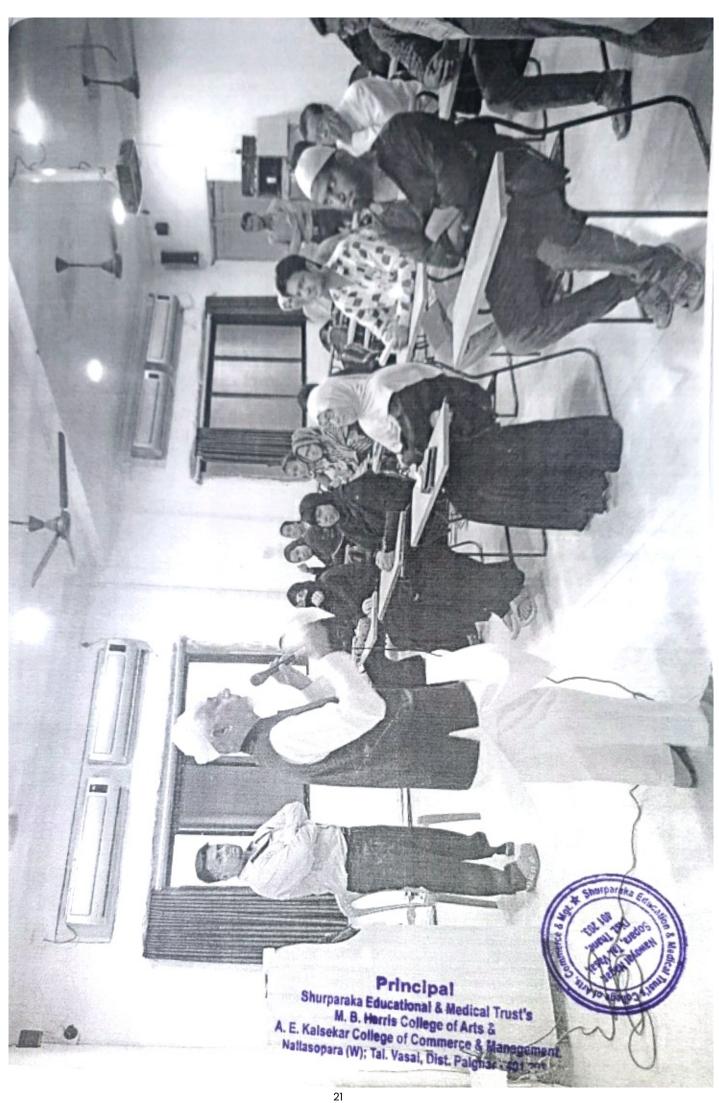

# BRIEF REPORT OF THE BHAJAN SANDHYA DURING THE YEAR 2017-2018

Name of the College:

S.E.M.T.'S M.B. HARRIS COLLEGE OF ARTS &

A. E. KALSEKAR COLLEGE OF COMMERCE, SOPARA

No. of Unit/s:

One

Number of students enrolled in NSS:

100

2. Total Number of students who participated in BHAJAN SANDHYA: 70

Nature of the work done: NSS Programmed Officer:

Mr.Hiren Gohil

ADDRESS:

S.E.M.T.'S M.B. HARRIS COLLEGE OF ARTS & A. E. KALSEKAR COLLEGE OF COMMERCE, NAWAYAT NAGAR, NALASOPARA (W), TAL-VASAI, DIST-THANE

Ph: 0250 6421694 Email: semtcollege@yahoo.com

OF NON-VIOLENCE PROGRAMME ON 2ND OCTOBER 2017 AT GATEWAY OF INDIA

| SR.NO | NAME OF THE PARTICIPANTS  | CLASS  | MOB NO     |
|-------|---------------------------|--------|------------|
| 1     | KHAN ARBAZ DANIYAL        | FYBMS  | 8149332843 |
| 2     | NACHAN NAWAZ SARVAR       | FYBMS  | 9172257886 |
| 3     | ANSARI ANAS ISLAM         | FYBMS  | 7040473706 |
| 4     | SHAIKH SEEMAL ASLAM       | FYBMS  | 9766386796 |
| 5     | SHAIKH RAZIYA JEELANI     | FYBMS  | 8898186126 |
| 6     | SHAIKH ARIFA AKHTAR       | FYBMS  | 7385185259 |
| 7     | KHAN AMAL DILAWAR         | FYBMS  | 8087817595 |
| 8     | SHUKLA SURAJ VIJAY        | SYBMS  | 9821835589 |
| 9     | DAVANKAR AAYUSHREE RAJESH | SYBCOM | 8446129021 |
| 10    | SHUKLA SHIVAM ANIL        | FYBCOM | 7558538710 |
| 11    | SHAIKH ZAID MEHETAB       | SYBCOM | 8149336027 |
| 12    | SHAIKH NASIR JASIM        | SYBCOM | 9768786573 |