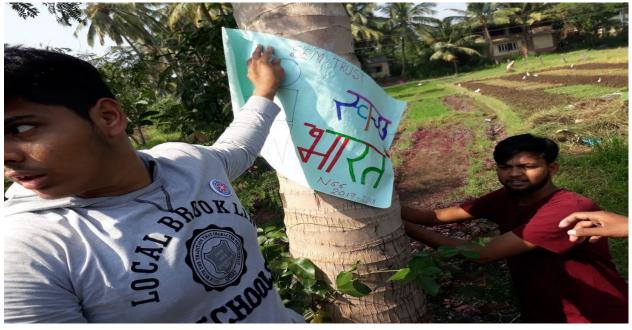

## BRIEF REPORT OF THE SWACCHTA PAKHWARA DURING THE YEAR 2017-2018

Name of the College:

S.E.M.T.'S M.B. HARRIS COLLEGE OF ARTS &

A. E. KALSEKAR COLLEGE OF COMMERCE, SOPARA

No. of Unit/s:

One

Number of students enrolled in NSS:

| date                           | Activity                                                                       | Place                                      |
|--------------------------------|--------------------------------------------------------------------------------|--------------------------------------------|
| 1/08/2017                      | Swacchta Shapath [Oath]                                                        | At A E Kalsekar College premises           |
| 02/08/2017<br>To<br>05/08/2017 | Cleaning of College Campus<br>library ,Computer Lab ,class<br>room, stare case | At A.E Kalsekar College premises           |
| 14/08/2017                     | Rally                                                                          | From burhan chowk to<br>Nallsopara station |
| 10/08/2017                     | Street play                                                                    | Kalamb Village                             |
| 15/08/2017                     | Meeting with Principal on<br>Cleaniness                                        | At A.E Kalsekar College premises           |
| 14/08/2017                     | Tree Plantation [No of trees planted -50]                                      | At A.E Kalsekar College premises           |