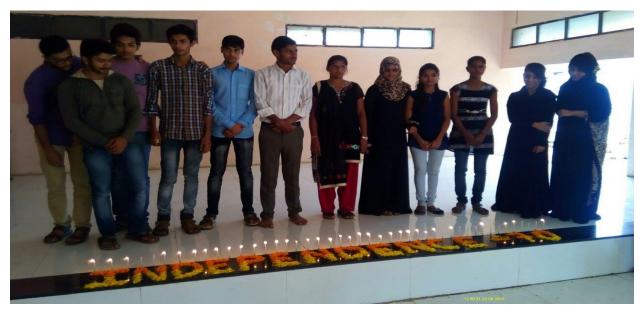

# BRIEF REPORT OF THE BHAJAN SANDHYA DURING THE YEAR 2017-2018

Name of the College:

S.E.M.T.'S M.B. HARRIS COLLEGE OF ARTS &

A. E. KALSEKAR COLLEGE OF COMMERCE, SOPARA

No. of Unit/s:

One

Number of students enrolled in NSS:

100

2. Total Number of students who participated in BHAJAN SANDHYA: 70

Nature of the work done: NSS Programmed Officer:

Mr.Hiren Gohil

ADDRESS:

S.E.M.T.'S M.B. HARRIS COLLEGE OF ARTS & A. E. KALSEKAR COLLEGE OF COMMERCE, NAWAYAT NAGAR, NALASOPARA (W), TAL-VASAI, DIST-THANE