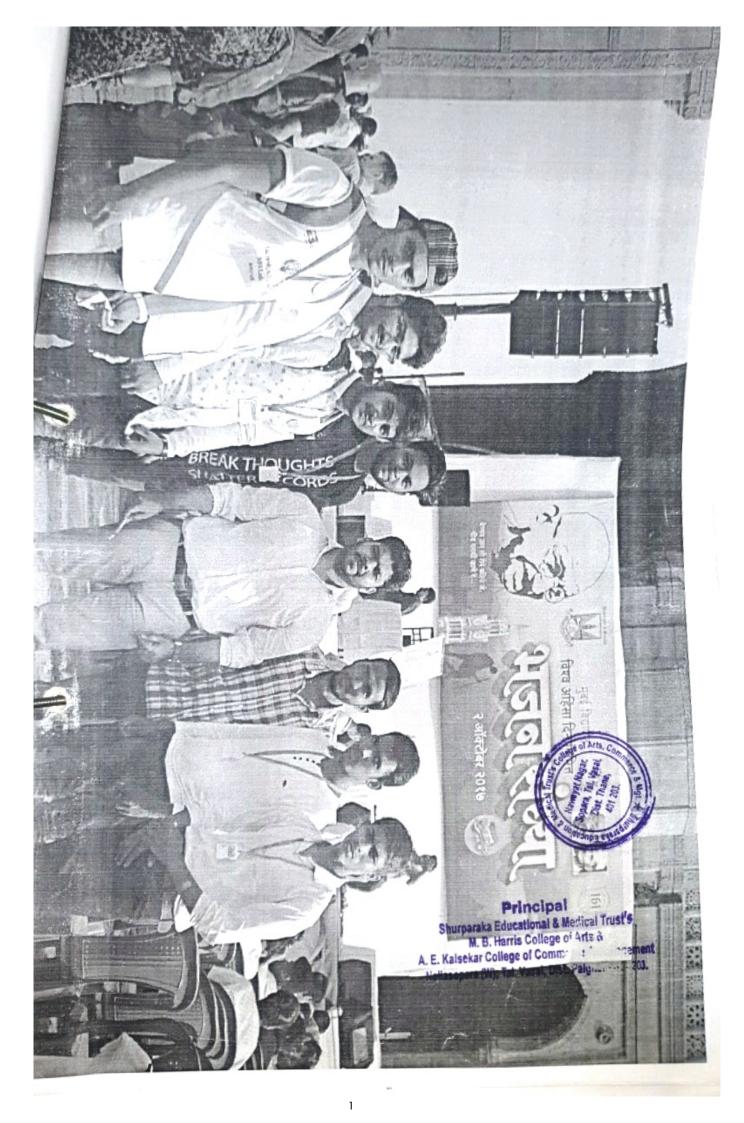

# BRIEF REPORT OF THE BHAJAN SANDHYA DURING THE YEAR 2017-2018

Name of the College:

S.E.M.T.'S M.B. HARRIS COLLEGE OF ARTS &

A. E. KALSEKAR COLLEGE OF COMMERCE, SOPARA

No. of Unit/s:

One

Number of students enrolled in NSS:

100

2. Total Number of students who participated in BHAJAN SANDHYA: 70

Nature of the work done: NSS Programmed Officer:

Mr.Hiren Gohil

ADDRESS:

S.E.M.T.'S M.B. HARRIS COLLEGE OF ARTS & A. E. KALSEKAR COLLEGE OF COMMERCE, NAWAYAT NAGAR, NALASOPARA (W), TAL-VASAI, DIST-THANE

Ph: 0250 6421694 Email: semtcollege@yahoo.com

OF NON-VIOLENCE PROGRAMME ON 2ND OCTOBER 2017 AT GATEWAY OF INDIA

| SR.NO | NAME OF THE PARTICIPANTS  | CLASS  | MOB NO     |
|-------|---------------------------|--------|------------|
| 1     | KHAN ARBAZ DANIYAL        | FYBMS  | 8149332843 |
| 2     | NACHAN NAWAZ SARVAR       | FYBMS  | 9172257886 |
| 3     | ANSARI ANAS ISLAM         | FYBMS  | 7040473706 |
| 4     | SHAIKH SEEMAL ASLAM       | FYBMS  | 9766386796 |
| 5     | SHAIKH RAZIYA JEELANI     | FYBMS  | 8898186126 |
| 6     | SHAIKH ARIFA AKHTAR       | FYBMS  | 7385185259 |
| 7     | KHAN AMAL DILAWAR         | FYBMS  | 8087817595 |
| 8     | SHUKLA SURAJ VIJAY        | SYBMS  | 9821835589 |
| 9     | DAVANKAR AAYUSHREE RAJESH | SYBCOM | 8446129021 |
| 10    | SHUKLA SHIVAM ANIL        | FYBCOM | 7558538710 |
| 11    | SHAIKH ZAID MEHETAB       | SYBCOM | 8149336027 |
| 12    | SHAIKH NASIR JASIM        | SYBCOM | 9768786573 |