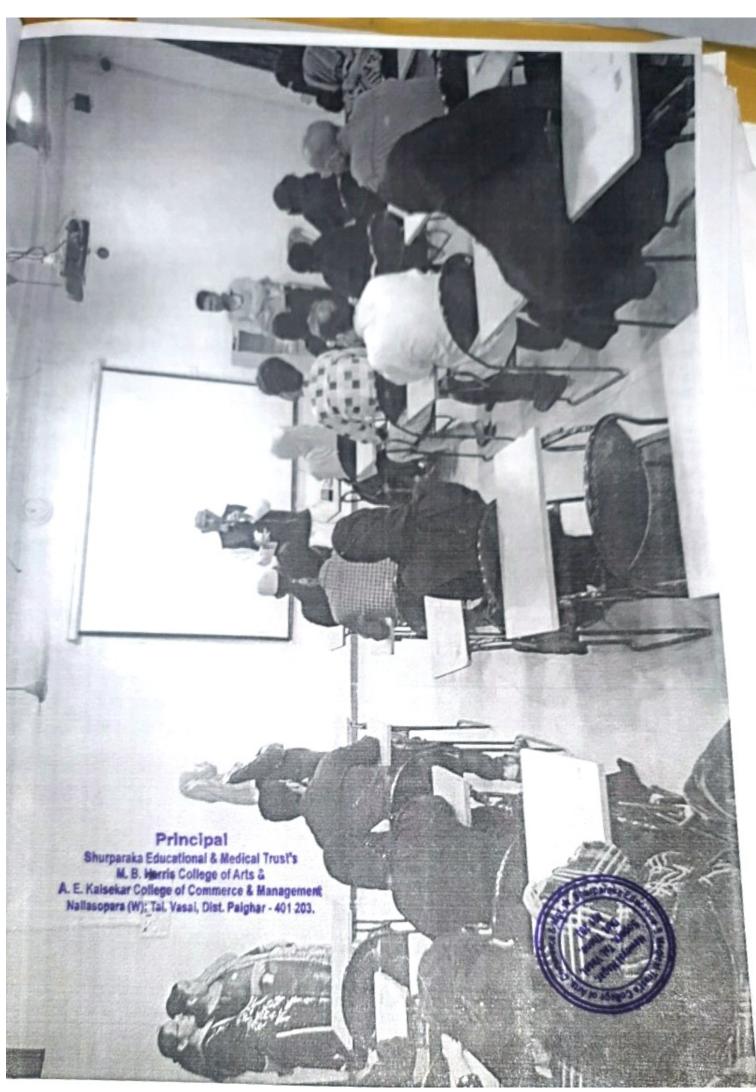

#### S.E.M. T's

M.B. Harris College of Arts &
A.E. Kalsekar College of Commerce and Management.
Nallasopara (West)
NAAC Accredited 'B''Grade

06/01/2018

# NOTICE

This is to inform that N.S.S unit is organizing "Seminar on Cyber Crime" on 08/01/2018. All are requested to actively participate in the event.

Principal

Dr. Mohammad Khalil Ahmed

Principal

Shurparaka Educational & Medical Trust's

M. B. Herris College of Arts &

A. E. Kalsekar College of Commerce & Management

Nallasopara (W); Tal. Vasai, Dist. Palghar - 401 203.

Dale 7-1-2018 S.E.M.T's
M.B. Harris College of Arts & A.E. Kalsekar College of Commerce & Management