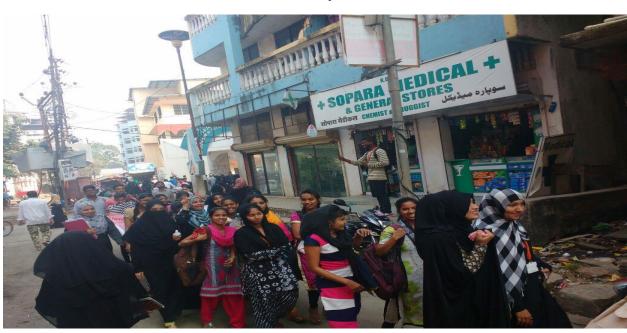

# BRIEF REPORT OF GENDER SENSITIZATION - DIGNITY OF WOMEN **DURING THE YEAR 2017-2018**

Name of the College:

S.E.M.T.'S M.B. HARRIS COLLEGE OF ARTS &

A. E. KALSEKAR COLLEGE OF COMMERCE, SOPARA

No. of Unit/s:

One

1. Number of students enrolled in NSS:

100

2. Total Number of students who participated in GENDER SENSITIZATION - DIGNITY OF WOMEN: 78

Nature of the work done: NSS Programmed Officer:

Mr.Hiren Gohil

ADDRESS:

S.E.M.T.'S M.B. HARRIS COLLEGE OF ARTS & A. E. KALSEKAR COLLEGE OF COMMERCE, NAWAYAT NAGAR, NALASOPARA (W), TAL-VASAI, DIST-THANE

Ph: 0250 6421694 Email: semtcollege@yahoo.com

The Fourth Area Based Project. The implementation of NSS programme started with the LECTURE ON GENDER SENSITIZATION - DIGNITY OF WOMEN. Various Activity carried by Nss students.

| Date       | Activity                                     | Place                |  |
|------------|----------------------------------------------|----------------------|--|
| 28/09/2017 | Short movie on Dignity of women              | A.E Kalsekar college |  |
| 28/09/2017 | PosterMaking<br>Competition                  | A.E Kalsekar college |  |
| 01/09/2017 | Guest Lecture at college with Anupama gawade | A.E Kalsekar college |  |