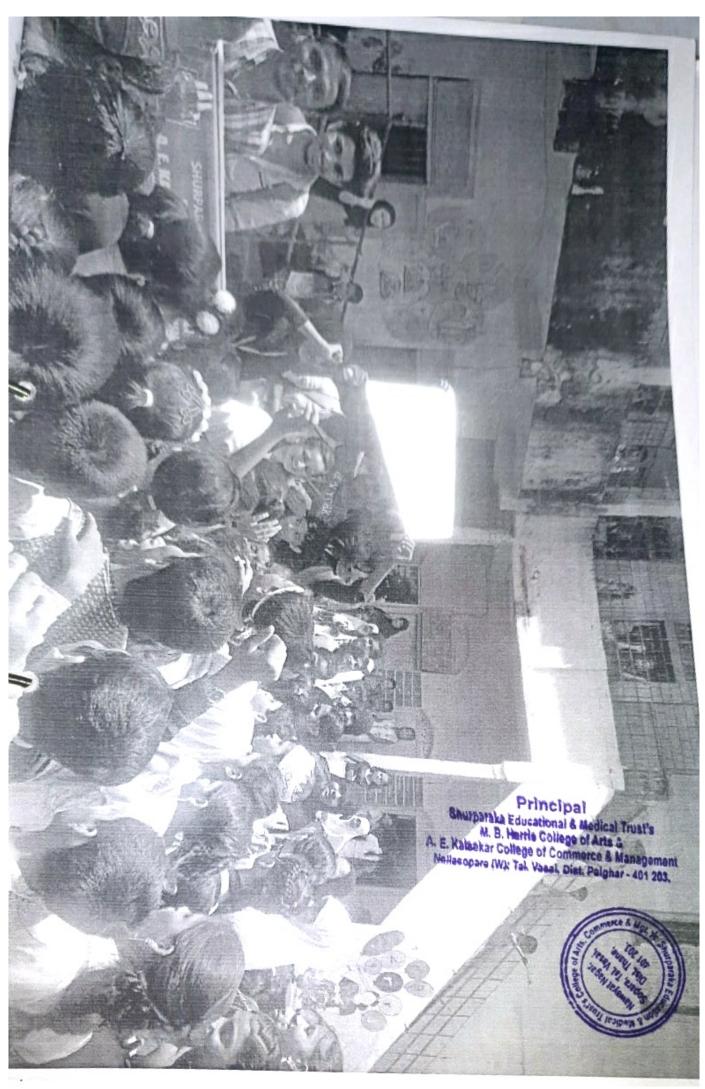

## BRIEF REPORT OF THE SWACCHTA PAKHWARA DURING THE YEAR 2017-2018

Name of the College:

S.E.M.T.'S M.B. HARRIS COLLEGE OF ARTS &

A. E. KALSEKAR COLLEGE OF COMMERCE, SOPARA

No. of Unit/s:

One

Number of students enrolled in NSS:

100

2. Total Number of students who participated in SWACCHTA PAKHWARA: 70

3. Nature of the work done:

NSS Programmed Officer:

Mr.Hiren Gohil

ADDRESS:

S.E.M.T.'S M.B. HARRIS COLLEGE OF ARTS & A. E. KALSEKAR COLLEGE OF COMMERCE, NAWAYAT NAGAR, NALASOPARA (W), TAL-VASAI, DIST-THANE

Ph: 0250 6421694 Email: semtcollege@yahoo.com

The Fourth Area Based Project. The implementation of NSS programme started with the meeting on what is the importance of SWACCHTA ABHIYAN. Various Activity carried by Nss students.

| date                           | Activity                                                                       | Place                                      |
|--------------------------------|--------------------------------------------------------------------------------|--------------------------------------------|
| 1/08/2017                      | Swacchta Shapath [Oath]                                                        | At A E Kalsekar College premises           |
| 02/08/2017<br>To<br>05/08/2017 | Cleaning of College Campus<br>library ,Computer Lab ,class<br>room, stare case | At A.E Kalsekar College premises           |
| 14/08/2017                     | Rally                                                                          | From burhan chowk to<br>Nallsopara station |
| 10/08/2017                     | Street play                                                                    | Kalamb Village                             |
| 15/08/2017                     | Meeting with Principal on<br>Cleaniness                                        | At A.E Kalsekar College premises           |
| 14/08/2017                     | Tree Plantation [No of trees planted -50]                                      | At A.E Kalsekar College premises           |