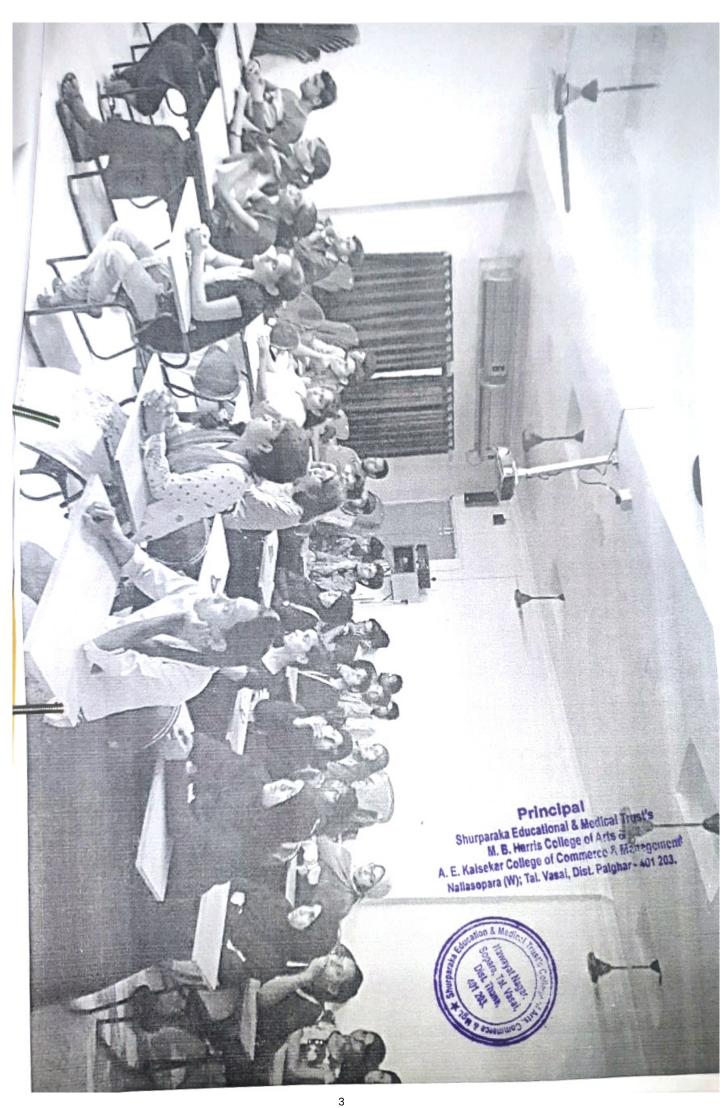

# NOTICE

This is to inform that N.S.S unit is organizing "Seminar on Cyber Crime" on 08/01/2018. All are requested to actively participate in the event.

Principal

Dr. Mohammad Khalil Ahmed

Principal

Shurparaka Educational & Medical Trust's

## NOTICE

This is to inform that N.S.S unit is organizing "Seminar on Career Guidance NSS students" on 09/01/2018. All are requested to actively participate in the event.

Principal

Dr. Mohammad Khalil Ahmed

#### NOTICE

This is to inform that N.S.S unit is organizing "Seminar on Personality Development for NSS Students" on 12/01/2018. All are requested to actively participate in the event.

Principal

Dr. Mohammad Khalil Ahmed