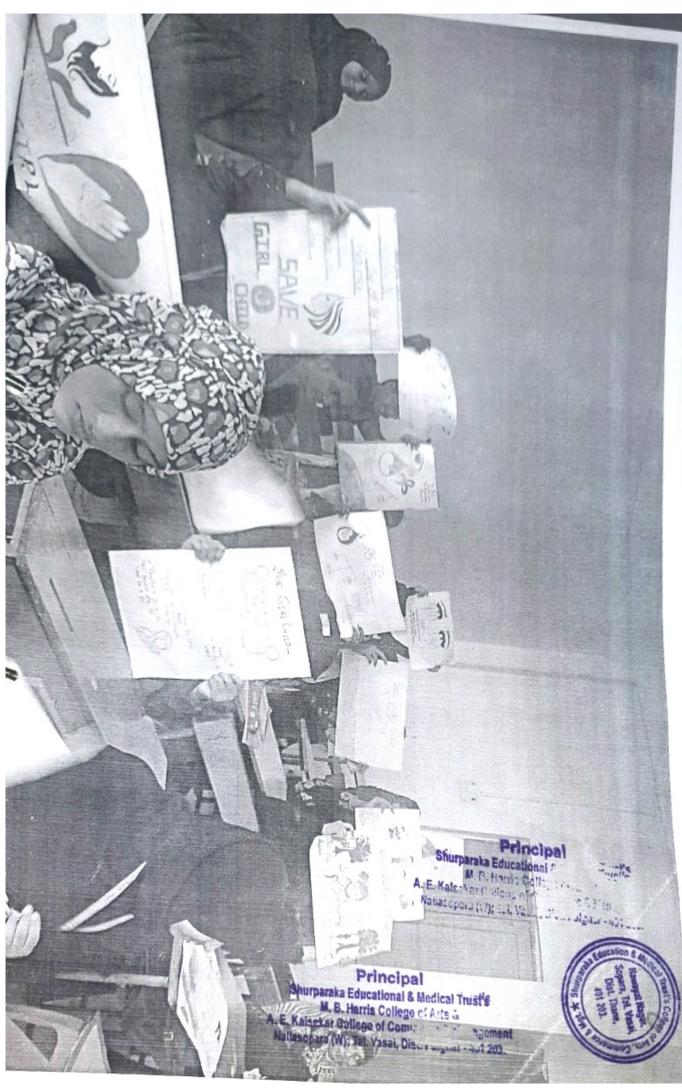

# **Exhibition on Status of Women in Socitey**

All the student are hereby formed that department of Department of Lifelong Learning and extension program is organizing a Exhibition on 6th January, 2018 in A.V Room at 8:00 am - 2:00 pm. Interested student should submit their name to Asst. Prof. Rohita Raut on and before 3 January, 2018

D.L.L.E In-Charge

(Asst.Prof. Rohita Raut)

The Great And Andrews of Andrews

Principal (Dr.M.K Ahmad)

Principal
Shurparaka Educational & Medical Trust's
M. B. Harris Coffege of Arts &
A. E. Kalsekar College of Common & Management
Natlasopara (W); Tal. Vasai, Dist Paigher - 401 203.