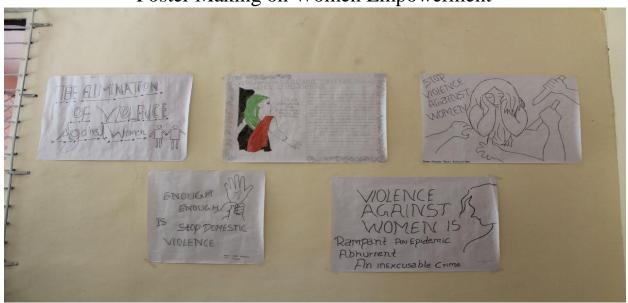

| Street Play on Hand Wash                             | NSS UNIT | Swacchta                                |
|------------------------------------------------------|----------|-----------------------------------------|
| Poster Making Competition (Washing Hands)            | NSS UNIT | Swacchta                                |
| Essay Writing Competition (Washing Hands)            | NSS UNIT | Swacchta                                |
| Competition on Environmental Safety                  | NSS UNIT | Swacchta                                |
| Cleaning of College Campus                           | NSS UNIT | Swacchta                                |
| Voting Awareness Seminar by (Mr. Sagir Dange)        | NSS UNIT | Importance of Voting                    |
| Voters Awareness Rally                               | NSS UNIT | Importance of Voting                    |
| Poster Making on Women Empowerment                   | NSS UNIT | Women Empowerment                       |
| Short Movie on Dignity of Women                      | NSS UNIT | Women Empowerment                       |
| Guest Lecture at College with PSI Mahesh<br>Chauhan  | NSS UNIT | Women Empowerment                       |
| Cleaning of Kalamb Beach                             | NSS UNIT | Swacchta                                |
| Street Play on Road Safety (United Ways)             | NSS UNIT | Safety Awareness                        |
| Workshop on Road Safety by United Ways               | NSS UNIT | Safety Awareness                        |
| Seminar on Career Guidance by NSS<br>Students        | NSS UNIT | Career Development                      |
| Seminar on Cyber Crime                               | NSS UNIT | How to Avoid Crimes                     |
| Seminar on Personality Development for NSS Students  | NSS UNIT | Development of Students                 |
| Thalesima Test/ Blood Donation for Students & Public | NSS UNIT | Let's Donate, Save Life's               |
| Exhibition on Status of Women in Society             | DLLE     | Women Empowerment                       |
| Ist Term Training Programme                          | DLLE     | Importance of Extension                 |
| Cloth Bags Distribution in Slum Areas                | DLLE     | Environmental Safety                    |
| Poster Making on Status of Women in Society          | DLLE     | Women Empowerment                       |
| Rally on Status of Women in Society                  | DLLE     | Women Empowerment                       |
| MPSC/UPSC Career Guidance Lecture                    | DLLE     | Career Development                      |
| Exhibition on Career projects                        | DLLE     | Importance of Aim & Goal<br>Achievement |
| Guest lecture on Career in Accountancy               | DLLE     | Career Development                      |

# BRIEF REPORT OF GENDER SENSITIZATION - DIGNITY OF WOMEN **DURING THE YEAR 2017-2018**

Name of the College:

S.E.M.T.'S M.B. HARRIS COLLEGE OF ARTS &

A. E. KALSEKAR COLLEGE OF COMMERCE, SOPARA

No. of Unit/s:

One

1. Number of students enrolled in NSS:

100

2. Total Number of students who participated in GENDER SENSITIZATION - DIGNITY OF WOMEN: 78

Nature of the work done: NSS Programmed Officer:

Mr.Hiren Gohil

ADDRESS:

S.E.M.T.'S M.B. HARRIS COLLEGE OF ARTS & A. E. KALSEKAR COLLEGE OF COMMERCE, NAWAYAT NAGAR, NALASOPARA (W), TAL-VASAI, DIST-THANE

Ph: 0250 6421694 Email: semtcollege@yahoo.com

The Fourth Area Based Project. The implementation of NSS programme started with the LECTURE ON GENDER SENSITIZATION - DIGNITY OF WOMEN. Various Activity carried by Nss students.

| Date       | Activity                                     | Place                |  |
|------------|----------------------------------------------|----------------------|--|
| 28/09/2017 | Short movie on Dignity of women              | A.E Kalsekar college |  |
| 28/09/2017 | PosterMaking<br>Competition                  | A.E Kalsekar college |  |
| 01/09/2017 | Guest Lecture at college with Anupama gawade | A.E Kalsekar college |  |