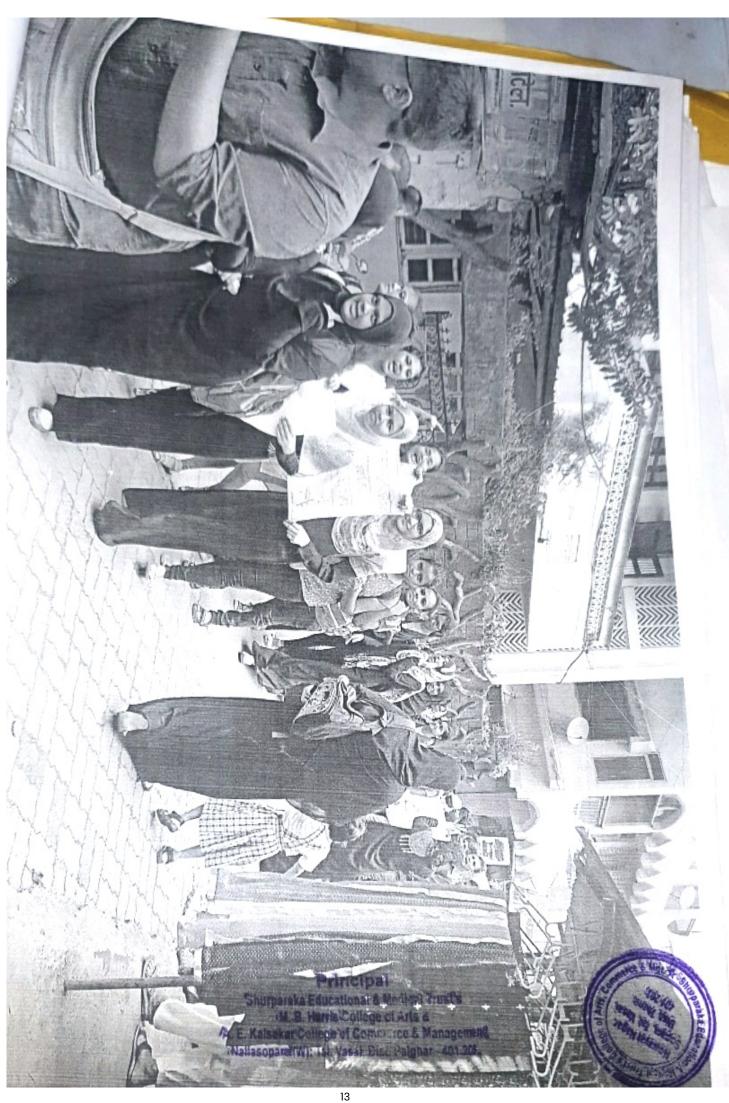

# BRIEF REPORT OF THE BHAJAN SANDHYA DURING THE YEAR 2017-2018

Name of the College:

S.E.M.T.'S M.B. HARRIS COLLEGE OF ARTS &

A. E. KALSEKAR COLLEGE OF COMMERCE, SOPARA

No. of Unit/s:

One

Number of students enrolled in NSS:

100

2. Total Number of students who participated in BHAJAN SANDHYA: 70

Nature of the work done: NSS Programmed Officer:

Mr.Hiren Gohil

ADDRESS:

S.E.M.T.'S M.B. HARRIS COLLEGE OF ARTS & A. E. KALSEKAR COLLEGE OF COMMERCE, NAWAYAT NAGAR, NALASOPARA (W), TAL-VASAI, DIST-THANE

Ph: 0250 6421694 Email: semtcollege@yahoo.com

OF NON-VIOLENCE PROGRAMME ON 2ND OCTOBER 2017 AT GATEWAY OF INDIA

| SR.NO | NAME OF THE PARTICIPANTS  | CLASS  | MOB NO     |
|-------|---------------------------|--------|------------|
| 1     | KHAN ARBAZ DANIYAL        | FYBMS  | 8149332843 |
| 2     | NACHAN NAWAZ SARVAR       | FYBMS  | 9172257886 |
| 3     | ANSARI ANAS ISLAM         | FYBMS  | 7040473706 |
| 4     | SHAIKH SEEMAL ASLAM       | FYBMS  | 9766386796 |
| 5     | SHAIKH RAZIYA JEELANI     | FYBMS  | 8898186126 |
| 6     | SHAIKH ARIFA AKHTAR       | FYBMS  | 7385185259 |
| 7     | KHAN AMAL DILAWAR         | FYBMS  | 8087817595 |
| 8     | SHUKLA SURAJ VIJAY        | SYBMS  | 9821835589 |
| 9     | DAVANKAR AAYUSHREE RAJESH | SYBCOM | 8446129021 |
| 10    | SHUKLA SHIVAM ANIL        | FYBCOM | 7558538710 |
| 11    | SHAIKH ZAID MEHETAB       | SYBCOM | 8149336027 |
| 12    | SHAIKH NASIR JASIM        | SYBCOM | 9768786573 |