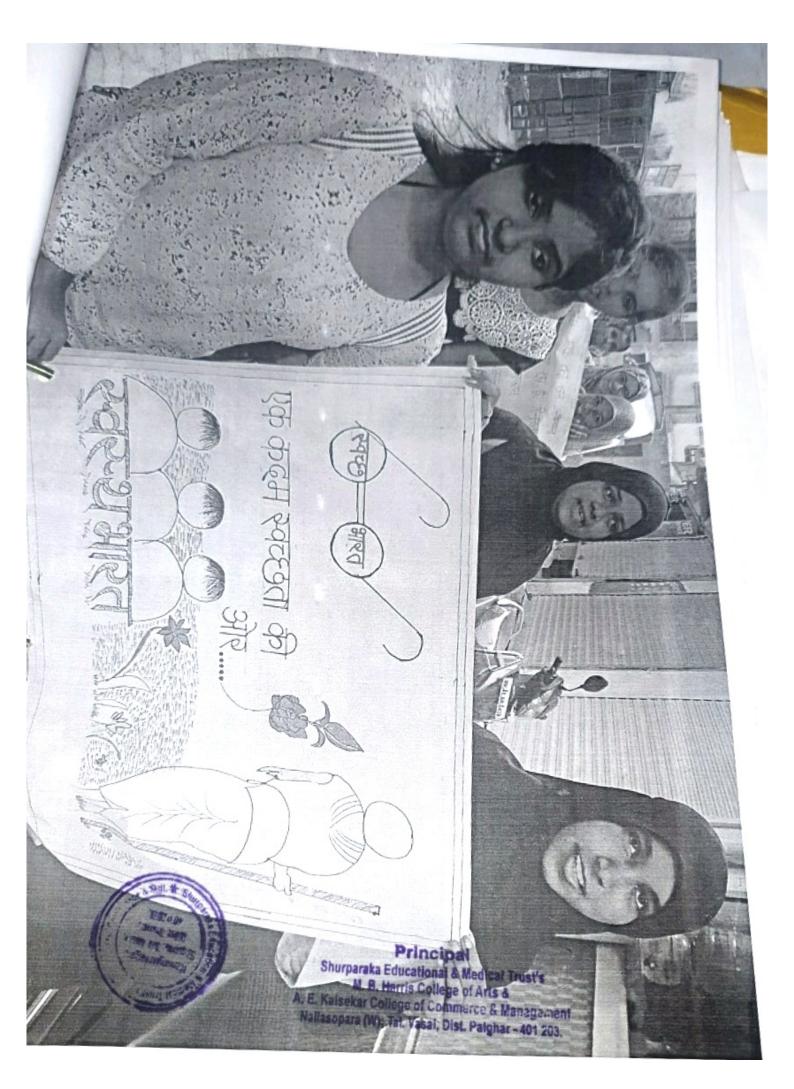

# BRIEF REPORT OF PEACE AND NON-VIOLENCE CONDUCTED DURING THE YEAR 2017-2018

Name of the College:

S.E.M.T.'S M.B. HARRIS COLLEGE OF ARTS &

A. E. KALSEKAR COLLEGE OF COMMERCE, SOPARA

No. of Unit/s:

One

Number of students enrolled in NSS:

100

2. Total Number of students who participated in : PEACE AND NON-VIOLENCE-68

Nature of the work done: NSS Programmed Officer:

Mr.Hiren Gohil

ADDRESS:

S.E.M.T.'S M.B. HARRIS COLLEGE OF ARTS & A. E. KALSEKAR COLLEGE OF COMMERCE, NAWAYAT NAGAR, NALASOPARA (W), TAL-VASAI, DIST-THANE

Ph: 0250 6421694 Email: semtcollege@yahoo.com

The Fourth Area Based Project. The implementation of NSS programme started with the LECTURE ON PEACE AND NON VIOLENCE. Various Activity carried by Nss students.