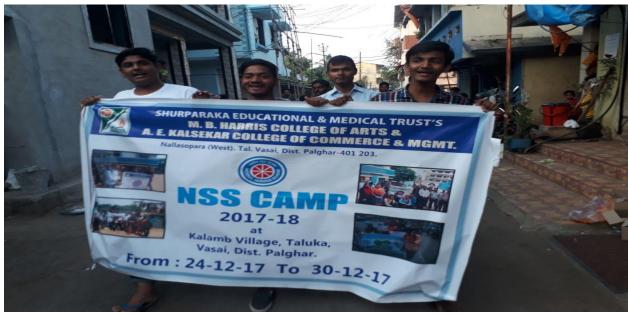

3.4.3 Number of extension and outreach programs conducted by the institution through organized forums including NSS/NCC with involvement of community.

### 2017-18

| Name of the activity                                                | Organising unit/ agency/ collaborating agency | Name of the scheme         |
|---------------------------------------------------------------------|-----------------------------------------------|----------------------------|
| Bhajan Sandhya churchgate (Gandhi Jayanti)                          | NSS UNIT                                      | Celebrating Gandhi Jayanti |
| Short Movie on Peace & Non-Violence                                 | NSS UNIT                                      | Non-Violence Week          |
| Guest Lecture by Mr. Sagir Dange Sir (Non-Violence week)            | NSS UNIT                                      | Non-Violence Week          |
| Rally on Occasion of Non-Violence week                              | NSS UNIT                                      | Non-Violence Week          |
| Aids Awareness Rally                                                | NSS UNIT                                      | Creating Awareness         |
| Cleaning of Garden & Surrounding<br>Chakreshwar Park of Nallasopara | NSS UNIT                                      | Swacchta                   |
| Swacchta Shapath (OATH)                                             | NSS UNIT                                      | Swacchta                   |
| Street Play on Swachh Bharat Abhiyan/                               | NSS UNIT                                      | Swacchta                   |
| Cleaning of Historical place of Sopara (buddha STOOP)               | NSS UNIT                                      | Swacchta                   |
| Rally on Environmental Safety (Swacchta)                            | NSS UNIT                                      | Swacchta                   |
| Tree Plantation in College Campus                                   | NSS UNIT                                      | Swacchta                   |
| Tree Plantation (during Swacchta Week)                              | NSS UNIT                                      | Swacchta                   |
| Rally on Swachh Bharat                                              | NSS UNIT                                      | Swacchta                   |
| Visit to Zilla Parishad School (Awareness on Washing Hands          | NSS UNIT                                      | Swacchta                   |
| Rally on Washing Hands                                              | NSS UNIT                                      | Swacchta                   |