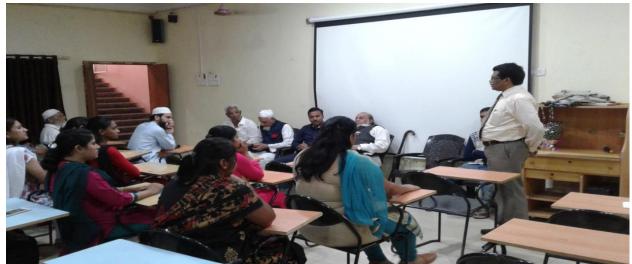

# NOTICE

This is to inform that N.S.S unit is organizing "Seminar on Cyber Crime" on 08/01/2018. All are requested to actively participate in the event.

Principal

Dr. Mohammad Khalil Ahmed

Principal

Shurparaka Educational & Medical Trust's