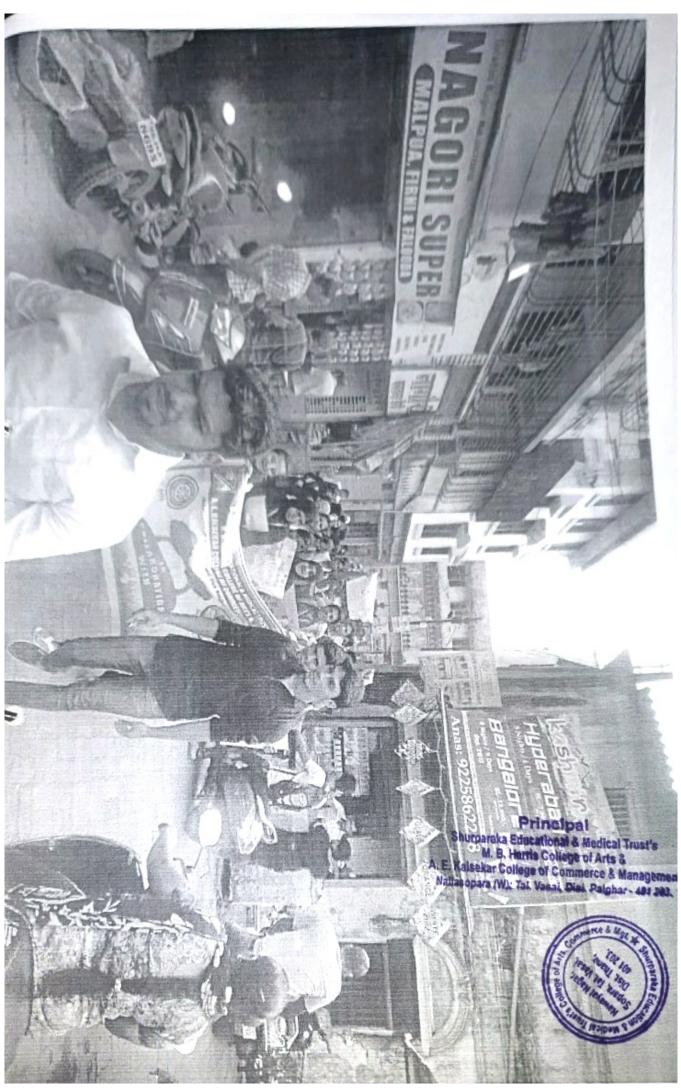

### BRIEF REPORT OF SWACCHTA & CLEANING OF HISTORICAL PLACE **DURING THE YEAR 2017-2018**

Name of the College:

S.E.M.T.'S M.B. HARRIS COLLEGE OF ARTS &

A. E. KALSEKAR COLLEGE OF COMMERCE, SOPARA

No. of Unit/s:

One

Number of students enrolled in NSS:

100

2. Total Number of students who participated in SWACCHTA & CLEANING OF HISTORICAL PLACE:- 50

3. Nature of the work done:

NSS Programmed Officer:

Mr.Hiren Gohil

ADDRESS:

S.E.M.T.'S M.B. HARRIS COLLEGE OF ARTS & A. E. KALSEKAR COLLEGE OF COMMERCE, NAWAYAT NAGAR, NALASOPARA (W),

TAL-VASAI, DIST-THANE

Ph: 0250 6421694 Email: semtcollege@yahoo.com

4. The Fourth 'Area Based Project Various Activity carried by NSS students.

| Date       | Activity |    | •     |    |        | Place          |
|------------|----------|----|-------|----|--------|----------------|
| 26/09/2017 | Cleaning | Of | STOOP | At | Sopara | sopara village |
|            | Village  |    |       |    |        |                |