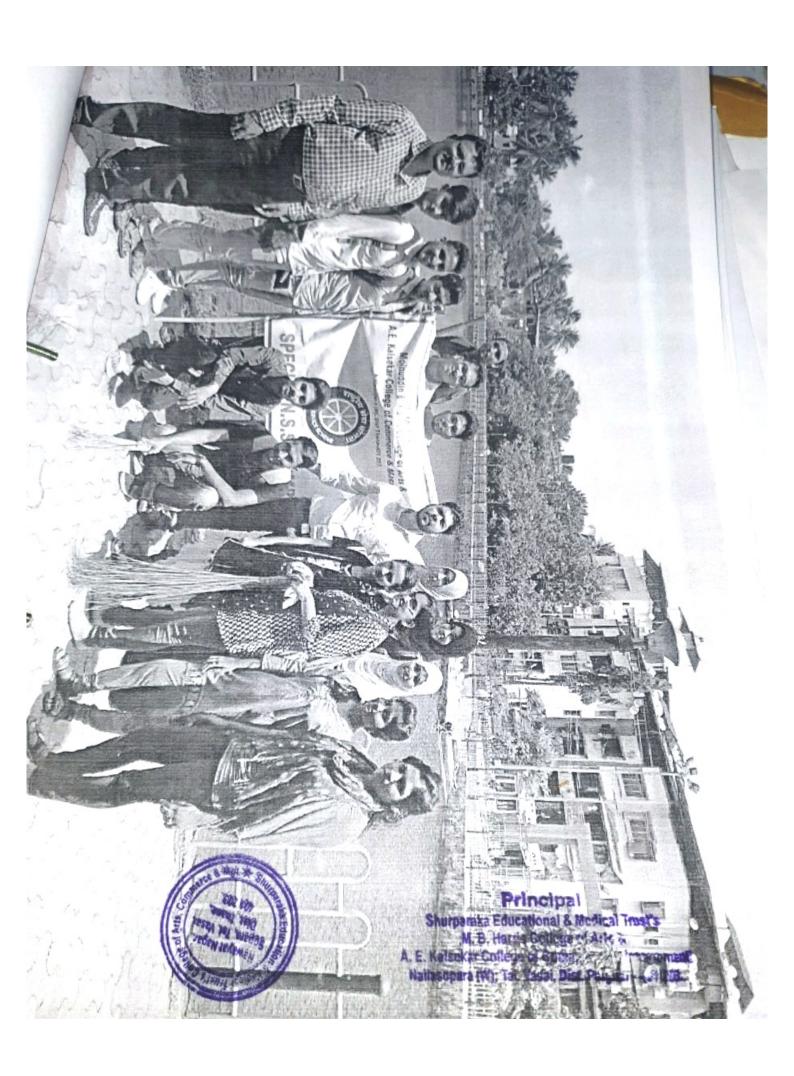

# BRIEF REPORT OF THE ROAD SAFETY AND TRAFFIC MANAGEMENT ACTIVITY CONDUCTED **DURING THE YEAR 2017-2018**

Name of the College:

S.E.M.T.'S M.B. HARRIS COLLEGE OF ARTS &

A. E. KALSEKAR COLLEGE OF COMMERCE, SOPARA

No. of Unit/s:

One

Number of students enrolled in NSS: 100

2. Total Number of students who participated in ROAD SAFETY MANAGEMENT: 65

Nature of the work done:

NSS Programmed Officer:

Mr.Hiren Gohil

ADDRESS:

S.E.M.T.'S M.B. HARRIS COLLEGE OF ARTS & A. E. KALSEKAR COLLEGE OF COMMERCE, NAWAYAT NAGAR, NALASOPARA (W). TAL-VASAI, DIST-THANE

Ph: 0250 6421694 Email: semtcollege@yahoo.com

The Fourth Area Based Project. The implementation of NSS programme started with the meeting on what is the importance of ROAD SAFETY AND TRAFFIC MANAGEMENT. Various Activity carried by Nss students.

| Date       | Activity                                        | Place                                   |
|------------|-------------------------------------------------|-----------------------------------------|
| 25/09/2017 | Street play                                     | At Sopara village                       |
| 25/09/2017 | Rally                                           | From burhan chowk to Nallsopare station |
| 25/09/2017 | Guest Lecture at college with PSI Mahesh Chavan | A.E Kalsekar college                    |