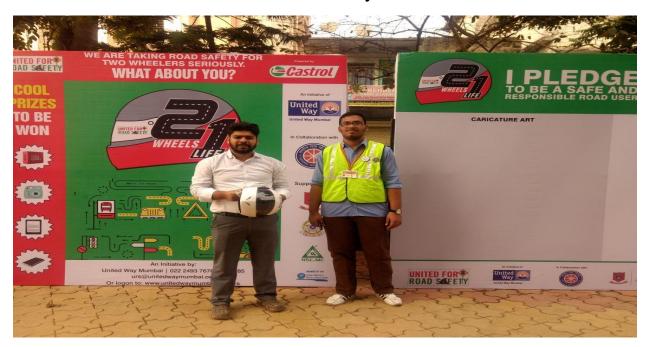

# BRIEF REPORT OF THE ROAD SAFETY AND TRAFFIC MANAGEMENT ACTIVITY CONDUCTED **DURING THE YEAR 2017-2018**

Name of the College:

S.E.M.T.'S M.B. HARRIS COLLEGE OF ARTS &

A. E. KALSEKAR COLLEGE OF COMMERCE, SOPARA

S.E.M.T.'S M.B. HARRIS COLLEGE OF ARTS & A. E. KALSEKAR COLLEGE OF COMMERCE, NAWAYAT NAGAR, NALASOPARA (W). TAL-VASAI, DIST-THANE

Ph: 0250 6421694 Email: semtcollege@yahoo.com

The Fourth Area Based Project. The implementation of NSS programme started with the meeting on what is the importance of ROAD SAFETY AND TRAFFIC MANAGEMENT. Various Activity carried by Nss students.

| Date       | Activity                                        | Place                                   |
|------------|-------------------------------------------------|-----------------------------------------|
| 25/09/2017 | Street play                                     | At Sopara village                       |
| 25/09/2017 | Rally                                           | From burhan chowk to Nallsopare station |
| 25/09/2017 | Guest Lecture at college with PSI Mahesh Chavan | A.E Kalsekar college                    |