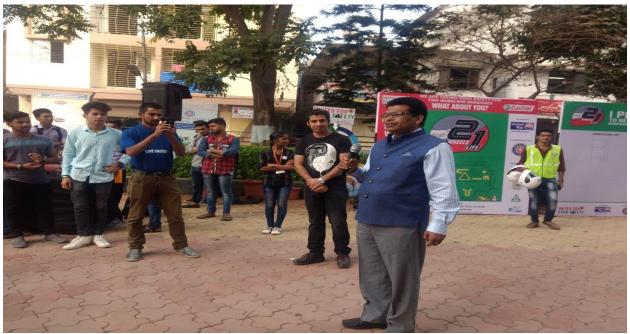

# BRIEF REPORT OF THE ROAD SAFETY AND TRAFFIC MANAGEMENT ACTIVITY CONDUCTED **DURING THE YEAR 2017-2018**

Name of the College:

S.E.M.T.'S M.B. HARRIS COLLEGE OF ARTS &

A. E. KALSEKAR COLLEGE OF COMMERCE, SOPARA

S.E.M.T.'S M.B. HARRIS COLLEGE OF ARTS & A. E. KALSEKAR COLLEGE OF COMMERCE, NAWAYAT NAGAR, NALASOPARA (W). TAL-VASAI, DIST-THANE

Ph: 0250 6421694 Email: semtcollege@yahoo.com

The Fourth Area Based Project. The implementation of NSS programme started with the meeting on what is the importance of ROAD SAFETY AND TRAFFIC MANAGEMENT. Various Activity carried by Nss students.

| Date       | Activity                                        | Place                                   |
|------------|-------------------------------------------------|-----------------------------------------|
| 25/09/2017 | Street play                                     | At Sopara village                       |
| 25/09/2017 | Rally                                           | From burhan chowk to Nallsopare station |
| 25/09/2017 | Guest Lecture at college with PSI Mahesh Chavan | A.E Kalsekar college                    |