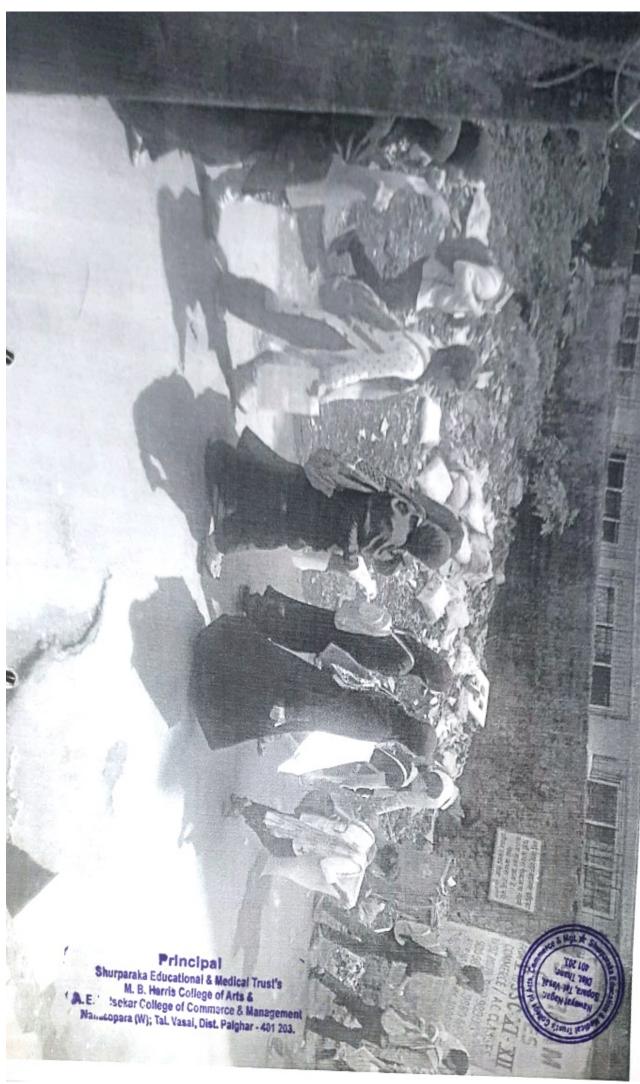

### BRIEF REPORT OF SWACCHTA & CLEANING OF HISTORICAL PLACE **DURING THE YEAR 2017-2018**

Name of the College:

S.E.M.T.'S M.B. HARRIS COLLEGE OF ARTS &

A. E. KALSEKAR COLLEGE OF COMMERCE, SOPARA

No. of Unit/s:

One

Number of students enrolled in NSS:

100

2. Total Number of students who participated in SWACCHTA & CLEANING OF HISTORICAL PLACE:- 50

3. Nature of the work done:

NSS Programmed Officer:

Mr.Hiren Gohil

ADDRESS:

S.E.M.T.'S M.B. HARRIS COLLEGE OF ARTS & A. E. KALSEKAR COLLEGE OF COMMERCE, NAWAYAT NAGAR, NALASOPARA (W),

TAL-VASAI, DIST-THANE

Ph: 0250 6421694 Email: semtcollege@yahoo.com

4. The Fourth 'Area Based Project Various Activity carried by NSS students.

| Date       | Activity |    | •     |    |        | Place          |
|------------|----------|----|-------|----|--------|----------------|
| 26/09/2017 | Cleaning | Of | STOOP | At | Sopara | sopara village |
|            | Village  |    |       |    |        |                |