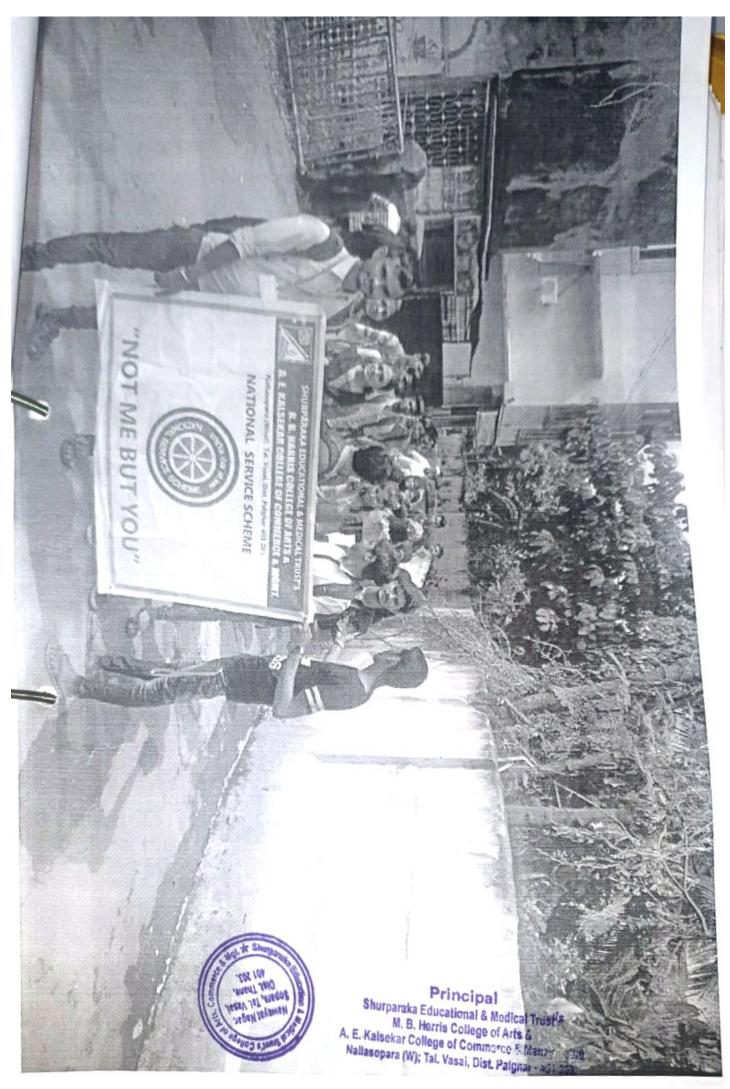

### BRIEF REPORT OF SWACCHTA & CLEANING OF HISTORICAL PLACE **DURING THE YEAR 2017-2018**

Name of the College:

S.E.M.T.'S M.B. HARRIS COLLEGE OF ARTS &

A. E. KALSEKAR COLLEGE OF COMMERCE, SOPARA

No. of Unit/s:

One

Number of students enrolled in NSS:

100

2. Total Number of students who participated in SWACCHTA & CLEANING OF HISTORICAL PLACE:- 50

3. Nature of the work done:

NSS Programmed Officer:

Mr.Hiren Gohil

ADDRESS:

| Date       | Activity |    | •     |    |        | Place          |
|------------|----------|----|-------|----|--------|----------------|
| 26/09/2017 | Cleaning | Of | STOOP | At | Sopara | sopara village |
|            | Village  |    |       |    |        |                |