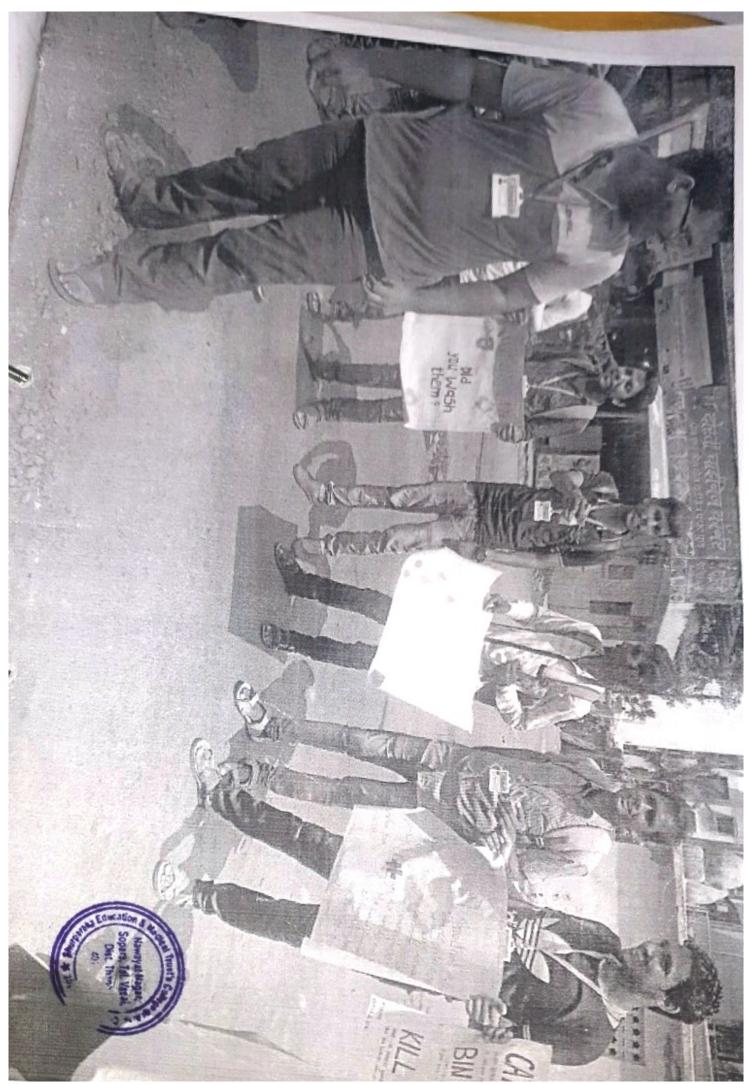

### BRIEF REPORT OF HAND WASHING UNDER SWACCHTA HI SEWA DURING THE YEAR 2017-2018

Name of the College:

S.E.M.T.'S M.B. HARRIS COLLEGE OF ARTS &

A. E. KALSEKAR COLLEGE OF COMMERCE, SOPARA

No. of Unit/s:

One

1. Number of students enrolled in NSS:

100

Total Number of students who participated in HAND WASHING UNDER SWACCHTA HI SEWA:- 75

Nature of the work done: NSS Programmed Officer:

Mr.Hiren Gohil

ADDRESS:

S.E.M.T.'S M.B. HARRIS COLLEGE OF ARTS &
A. E. KALSEKAR COLLEGE OF COMMERCE,
NAWAYAT NAGAR, NALASOPARA (W),
TAL-VASAI, DIST-THANE

Ph: 0250 6421694 Email: semtcollege@yahoo.com

 The Fourth Area Based Project. The implementation of NSS programme started with the LECTURE ON HAND WASHING UNDER SWACCHTA HI SEWA. Various Activity carried by Nss students.

| Date       | Activity                                                                       | Place                          |
|------------|--------------------------------------------------------------------------------|--------------------------------|
| 25/09/2017 | Rally                                                                          | From College to sopara village |
| 25/09/2017 | Visit to zilla parishad school for<br>awareness of hand washing to<br>children | Kalamb village                 |
| 25/09/2017 | Street play on hand washing                                                    | Kalamb village                 |
| 26/09/2017 | PosterMaking Competition                                                       | A.E Kalsekar college           |
| 26/09/2017 | Essay writing competition                                                      | A.E Kalsekar college           |