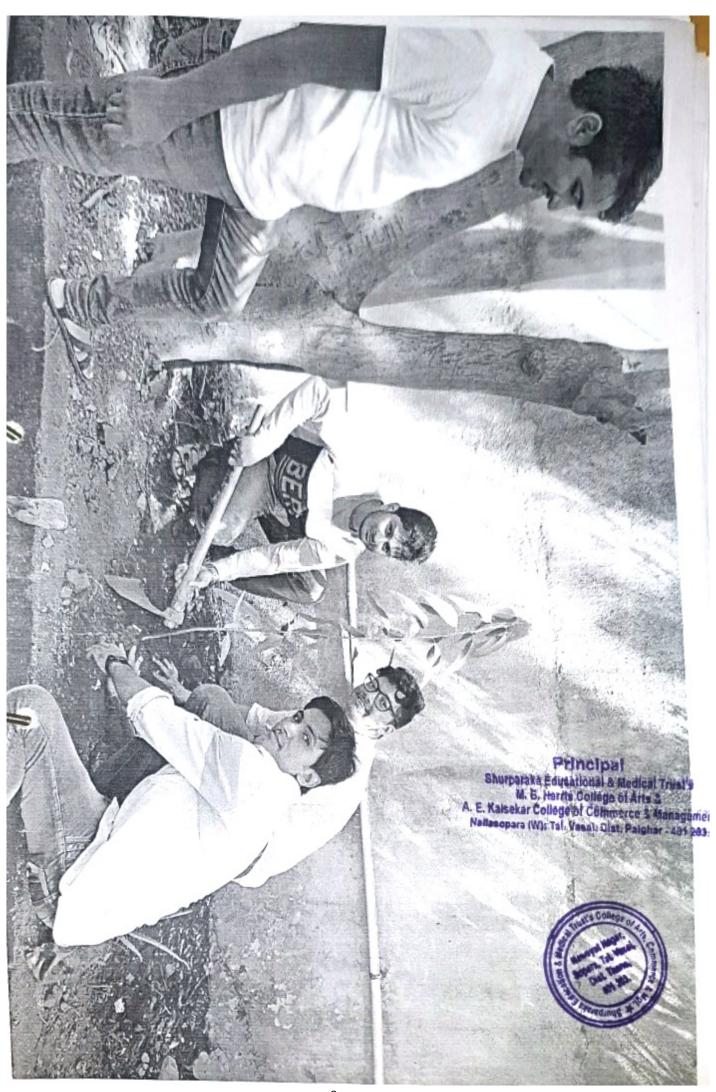

#### BRIEF REPORT OF THE TREE PLANTATION ACTIVITY CONDUCTED **DURING THE YEAR 2017-2018**

Name of the College:

S.E.M.T.'S M.B. HARRIS COLLEGE OF ARTS &

A. E. KALSEKAR COLLEGE OF COMMERCE, SOPARA

No. of Unit/s:

1. Number of students enrolled in NSS:

Total Number of students who participated in Tree Plantation Programme: 40

3. Nature of the work done: NSS Programmed Officer:

Mr. Hiren Gohil

ADDRESS:

S.E.M.T.'S M.B. HARRIS COLLEGE OF ARTS & A. E. KALSEKAR COLLEGE OF COMMERCE, NAWAYAT NAGAR, NALASOPARA (W). TAL-VASAI, DIST-PALGHAR

Ph: 0250 6421694 Email: semtcollege@yahoo.com

Tree plantation programme was organized on 4th July 2017. The implementation of NSS programme started with the meeting on what is the importance of tree plantation. Tree planted by NSS unit in College Campus and in Z.B. Zakaria School Campus. Proper place was identified for plantation in Medicinal Garden situated in the college premises and made it ready for plantation Each plant was allotted to NSS Volunteers for maintenance and nourishment throughout the year.

| Sr no | Name of Tree     | Number of tree |
|-------|------------------|----------------|
| 1     | Botanical Plants | 100            |
| 2     | Piple            | 05             |
| 3     | Neem             | 05             |
| 4     | Fruits           | 10             |